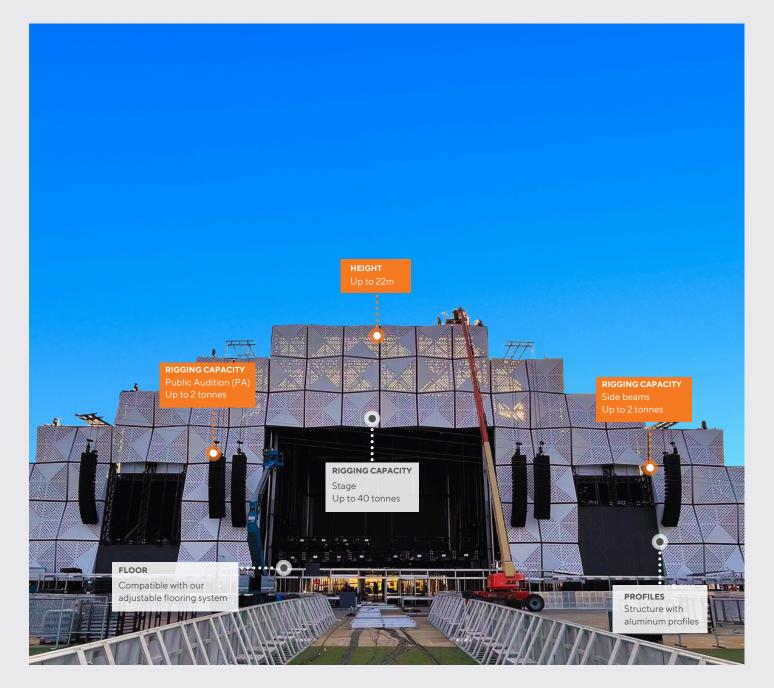

The wave is a unique architectural structure that fulfills the requirement for expansive stages while also providing exceptional acoustic properties. In addition to its ample dimensions, this structure boasts an impressive loading capacity of up to 40 tonnes, all while ensuring safety and structural stability.

Undoubtedly, the wave will provide an unparalleled entertainment experience.

The 70m wave is the centerpiece of Rock in Rio's "Palco Mundo".