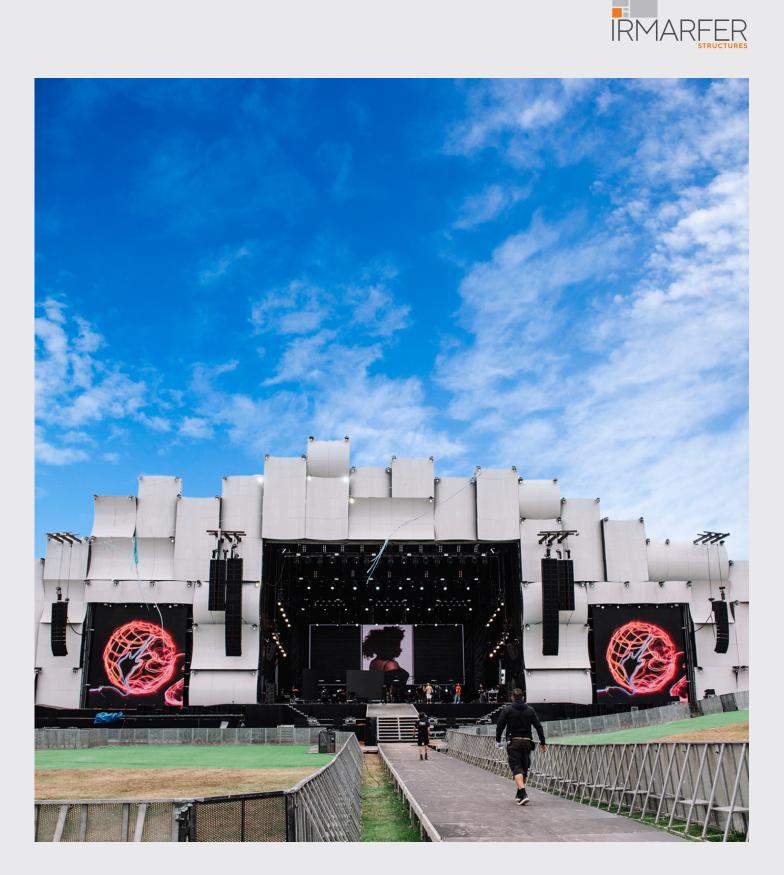

## **STAGES - WAVE 70M**

Our stage design options are endless! Our team can adjust the stage to fit your technical needs, from the design to the height to the load suspension points. With our custom solutions, your event will be nothing short of show-stopping!

The wave is a unique architectural structure that fulfills the requirement for expansive stages while also providing exceptional acoustic properties. In addition to its ample dimensions, this structure boasts an impressive loading capacity of up to 40 tonnes, all while ensuring safety and structural stability.

Undoubtedly, the wave will provide an unparalleled entertainment experience.

The 70m wave is the centerpiece of Rock in Rio's "Palco Mundo".